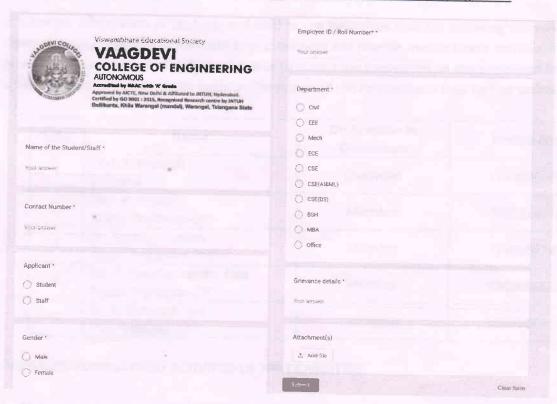

on taken reports are maintained.
- Whenever a grievance is reported by a student, immediately student grievance redressal committee holds a meeting within 3 working days and the issue is resolved.

# 3. Mechanisms for submission of online/offline students' grievances

Thegrievances shall be redressed depending on the nature of the grievance.

- Department level counselling is offered where the matter can be resolved by the class teacher.
- If not resolved at departmental level, then the grievances may be mailed to the HOD,
   Student Affairs & Alumni Relations, and Principal.
- As soon as the application is received the Redressal Committee shall review the complaint and invite both the parties for discussion.

Link for the Online Grievance Redressal Online Grievance Redressal (google.com



# 4. Timely redressal of the grievances through appropriate committees

 All complaints are reviewed and redressed in time. Periodic meetings are conducted to provide a healthy environment for its stakeholders.



Bollikunta, Warangal, Telangana State

Email:info@vaagdevi.edu.in.com, Phone: 0870 2865182



VCEW/Committees/GRC/2020

Date:14.09.2020

## **ORDER**

### **GRIEVANCES & REDRESSAL COMMITTEE**

It is for the information of Students and staff of our Institution that the following Grievance Redressal Committee is constituted to look into their grievances and provide them an early solution. If there is any grievance the students and staff are required to submit the application on the prescribed form available with the convener or on college website. The tenure of the committee is u