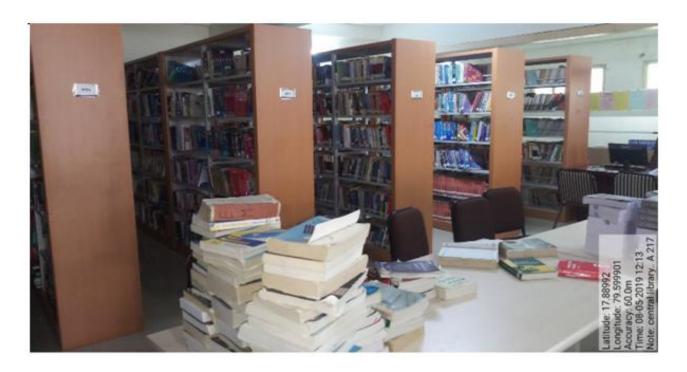

#### Autonomous

Staff of Central Library

Reference Book Shelves in the first floor of Central Library