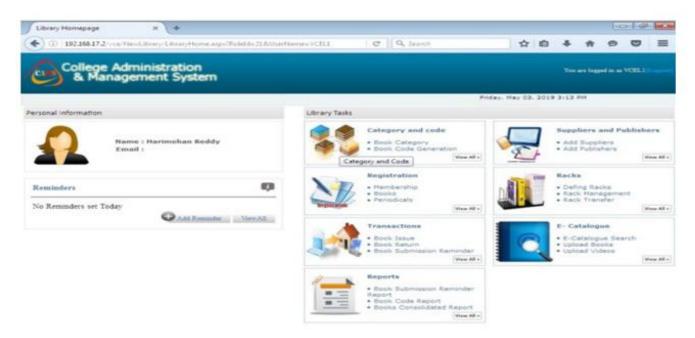

#### Autonomous

Approved by AICTE & Affiliatied to JNTUH, Hyderabad Bollikunta, Warangal - 506 005 (Telangana State)

> Logn flow Forgot your password

LOG IN Page for CAMS – ILMS Website

HOME PAGE for CAMS - ILMS Website