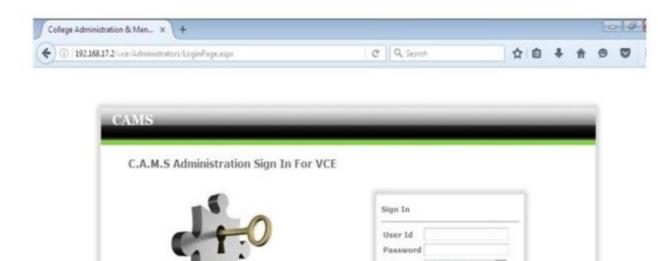

#### Autonomous

Approved by AICTE & Affiliatied to JNTUH, Hyderabad Bollikunta, Warangal - 506 005 (Telangana State)

> Logn flow Forgot your password

LOG IN Page for CAMS – ILMS Website

HOME PAGE for CAMS - ILMS Website