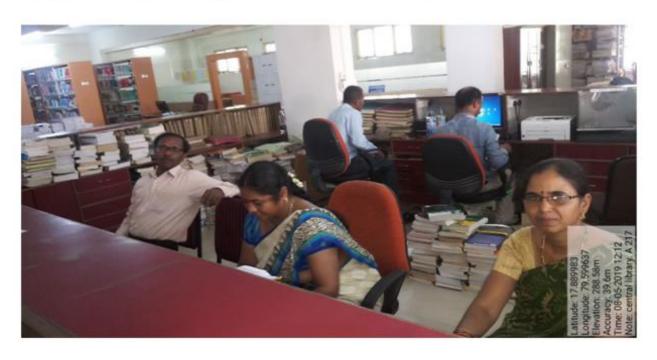

#### Autonomous

Staff of Central Library

Reference Book Shelves in the first floor of Central Library