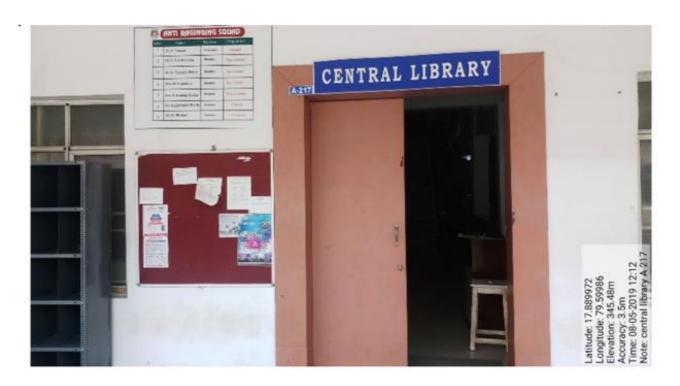

#### Autonomous

ENTRANCE of Central Library – A217, Vaagdevi College of Engineering

Librarian – Mr. V. Satya Narayana