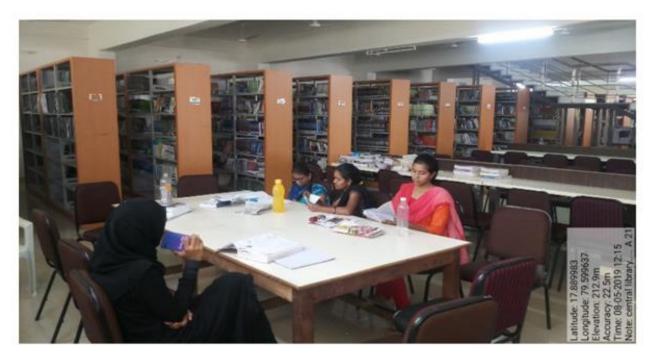

#### Autonomous

Journal Shelves in the Central Library

Facility for Students' seating in the Central Library