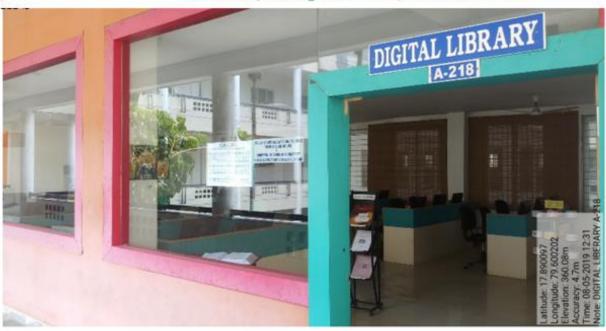

#### Autonomous

Entrance for Digital Library - A218

Digital Library Hall

Approved by AICTE & Affiliatied to JNTUH, Hyderabad Bollikunta, Warangal - 506 005 (Telangana State)

Seating for Digital Library

PRINCIPAL Vaagdevi College of Engineering Bollikunta, Warangal-506003