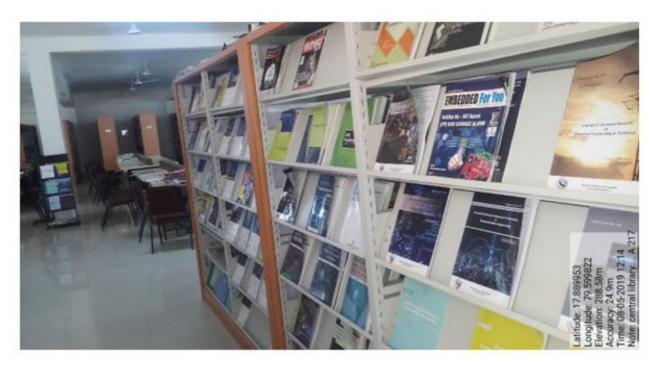

#### Autonomous

Journal Shelves in the Central Library

Facility for Students' seating in the Central Library