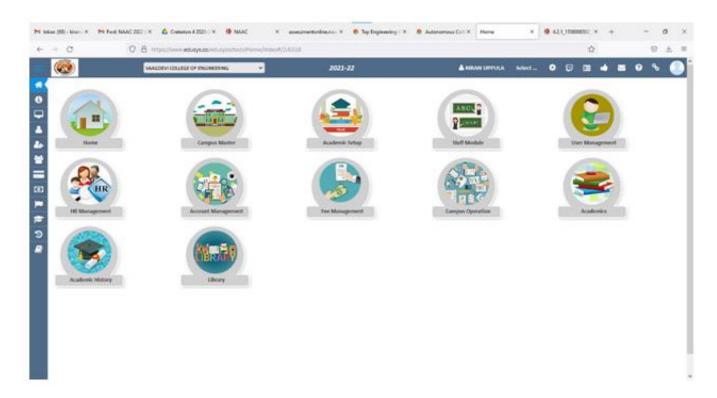

#### Autonomous

Approved by AICTE & Affiliatied to JNTUH, Hyderabad Bollikunta, Warangal - 506 005 (Telangana State)

LOG IN page for EDUSYS - ILMS Website

Home Page for EDUSYS – ILMS Website