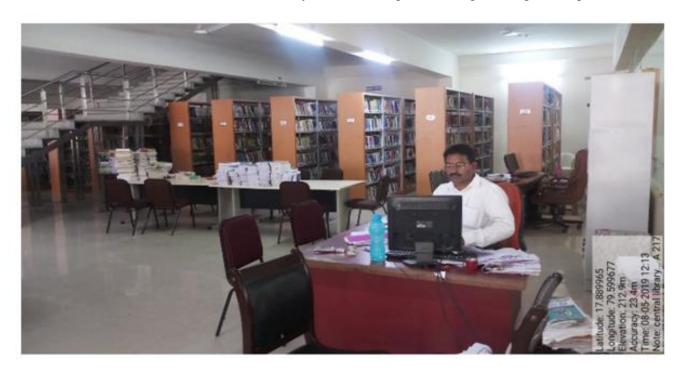

#### Autonomous

ENTRANCE of Central Library – A217, Vaagdevi College of Engineering

Librarian – Mr. V. Satya Narayana