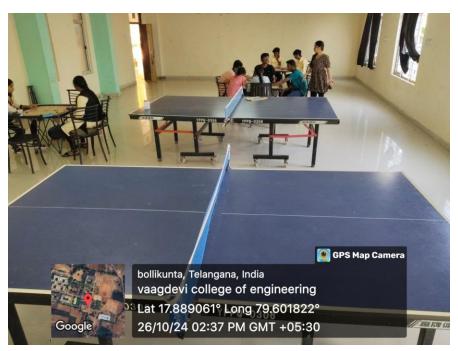

## Facility provided for CRICKET NET practice

Outdoor facility provided for playing KHO-KHO

Facility provided for playing CARROMS

Cricket Ground Facility

Basket Ball Court

Facility for Table Tennis

Throw Ball facility