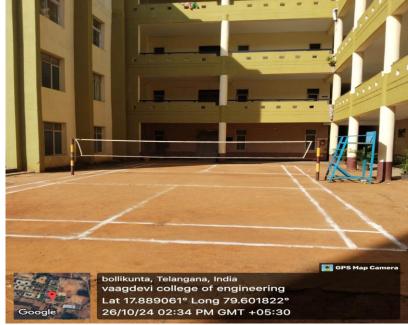

## Ball badminton facility

Volley Ball Facility

An outdoor facility provided for playing Badminton (singles and doubles)

400,200,100mts Athletics Track Facility

Tenni Koit Facility

FOOTBALL FACILITY

KHABADDI FACILITY