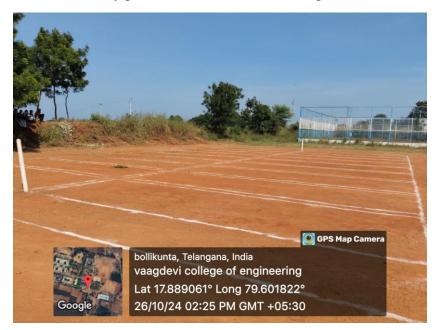

## Ball badminton facility

Volley Ball Facility

An outdoor facility provided for playing Badminton (singles and doubles)

400,200,100mts Athletics Track Facility

Tenni Koit Facility

FOOTBALL FACILITY

KHABADDI FACILITY