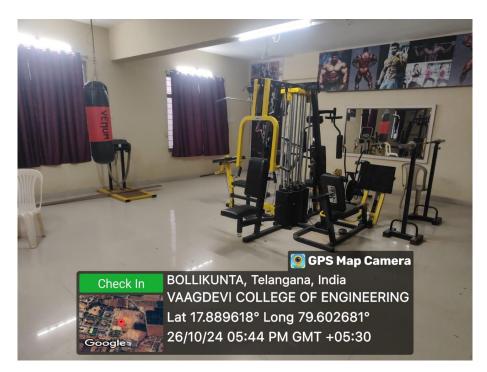

## Pictures of Sports/Gym/Yoga Facilities available in the College



## Facility provided for CRICKET NET practice



Outdoor facility provided for playing KHO-KHO





Facility provided for playing CARROMS



Cricket Ground Facility





Basket Ball Court



Facility for Table Tennis





Throw Ball facility



Multipurpose facility for sports and games





## Ball badminton facility



Volley Ball Facility





An outdoor facility provided for playing Badminton (singles and doubles)



400,200,100mts Athletics Track Facility





Tenni Koit Facility



FOOTBALL FACILITY





KHABADDI FACILITY



GYM CENTRE





## SPORTS AND GAMES STORE ROOM



YOGA FACILITY

le PRINCIPAL Vaagdevi College of Engineering Bollikunta, Warangal-506003