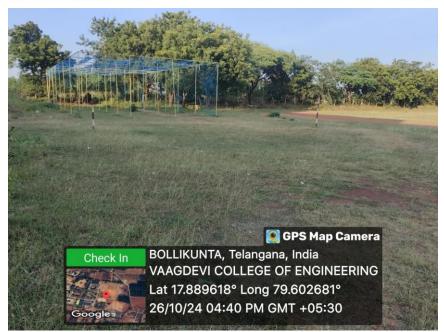

## Ball badminton facility

Volley Ball Facility

An outdoor facility provided for playing Badminton (singles and doubles)

400,200,100mts Athletics Track Facility

Tenni Koit Facility

FOOTBALL FACILITY

KHABADDI FACILITY