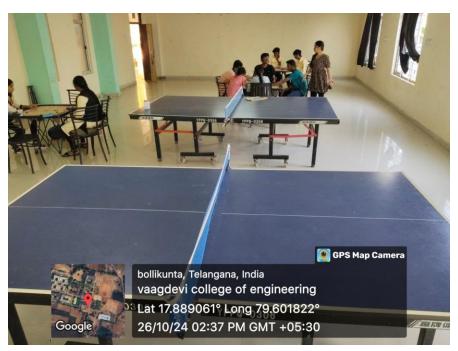

#### Facility provided for CRICKET NET practice

Outdoor facility provided for playing KHO-KHO

Facility provided for playing CARROMS

Cricket Ground Facility

Basket Ball Court

Facility for Table Tennis

Throw Ball facility