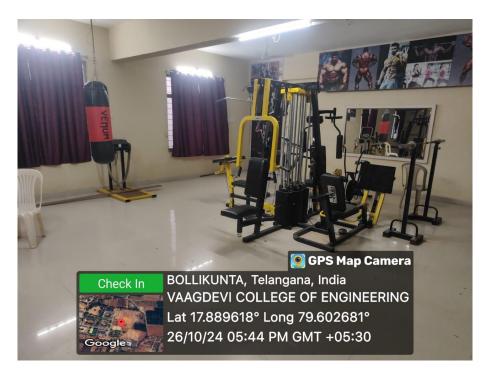

# Pictures of Sports/Gym/Yoga Facilities available in the College



#### Facility provided for CRICKET NET practice



Outdoor facility provided for playing KHO-KHO





Facility provided for playing CARROMS



Cricket Ground Facility





Basket Ball Court



Facility for Table Tennis





Throw Ball facility



Multipurpose facility for sports and games





## Ball badminton facility



Volley Ball Facility





An outdoor facility provided for playing Badminton (singles and doubles)



400,200,100mts Athletics Track Facility





Tenni Koit Facility



FOOTBALL FACILITY





KHABADDI FACILITY



GYM CENTRE





#### SPORTS AND GAMES STORE ROOM



YOGA FACILITY

le PRINCIPAL Vaagdevi College of Engineering Bollikunta, Warangal-506003



**4.1.2** The institution has adequate facilities for cultural activities, yoga, sports and games (indoor and outdoor) including gymnasium, yoga centre, auditorium etc.)

### **Games & Sports Activities**

Participation in Games & Sports is mandatory for all the B. Tech students. The Institute encourages the students to take part in Inter-collegiate, District and Inter University Tournaments. The department organizes intra-mutual competitions in various games and sports for boys and girls.

| S.No | Name of the court      | Numbers |
|------|------------------------|---------|
| 1    | 400Mts.AthleticTrack   | 1       |
| 2    | Cricket Fields